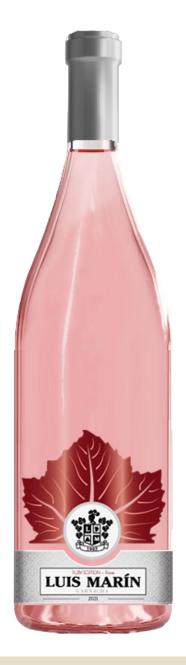

# **LUIS MARÍN**

## **Ruby Edition - Rose**

Proud of our origin, we pay tribute to the history of the winery, which generation after generation has managed to remain in time. Finally Luis Marin has been who in the present receives part of the family history and adapts it to the times. Wine that express elegance and splendor through their roots, demonstrating wisdom from the past, seeking excellence in the present. Pale pink colour with a crystalline aspect. Aromas typical of the Garnacha grape variety, evoking wild berries, strawberries, and raspberries, with subtle floral notes. Fresh and smooth.

**Bottle code** 8426427010040

## **Properties**

Region wine appellation Cariñena DOP Spain Stony, limestone Soil

Cap Cork

Grapes Garnacha Ageing Non Aging Vintage 2021